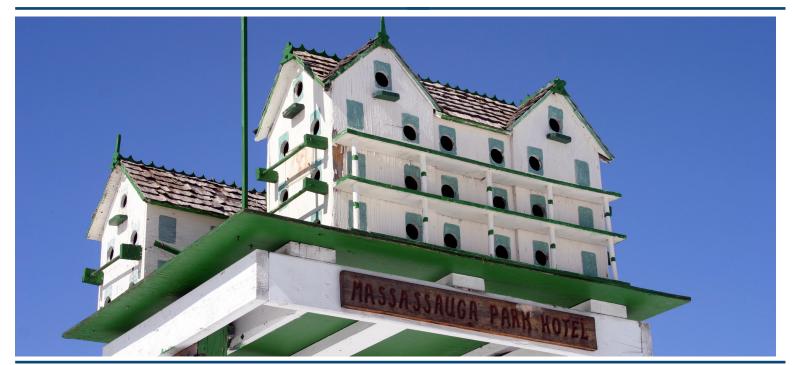

## **A Little History**

The late Doug Harns, a former superintendent with the Prince Edward Region Conservation (now Quinte Conservation) had a gift working with wood and it was through his creativity that Birdhouse City was born. Starting with a massive birdhouse replica of the historic Massassauga Park Hotel, the City was created when it was decided that if one birdhouse looked good, then a few more would look better.