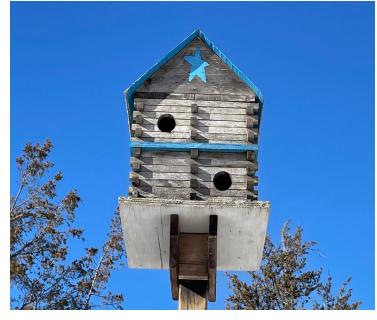

## **A Little History**

The late Doug Harns, a former superintendent with the Prince Edward Region Conservation (now Quinte Conservation) had a gift working with wood and it was through his creativity that Birdhouse City was born. Starting with a massive birdhouse replica of the historic Massassauga Park Hotel, the City was created when it was decided that if one birdhouse looked good, then a few more would look better.

Designed as a community involvement project numerous schools, businesses, individuals, and groups built birdhouses that were mostly reproductions of Prince Edward County's historic buildings and other recognizable structures. Since its creation in 1980, Birdhouse City has become a well-loved attraction, drawing in thousands of people each year.