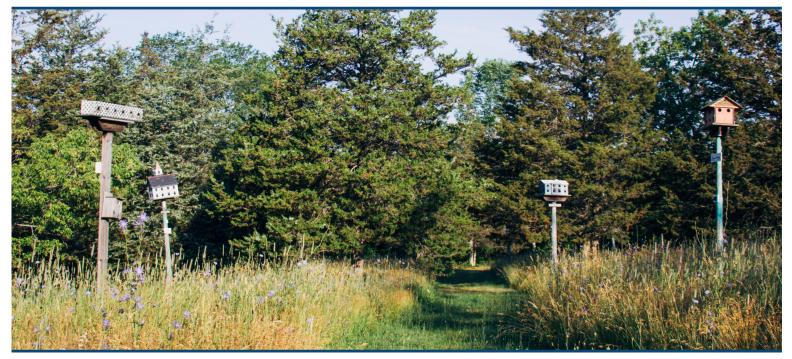

## CONSERVATION BIRDHOUSE CITY

at Macaulay Mountain Conservation Area

Birdhouse City is a miniature community of purposeful and whimsical hand-crafted birdhouses depicting the unique character, culture, and history of Prince Edward County. Each birdhouse rests high on its own platform and pole and provides a safe place for birds to nest in.

Located at the Macaulay Mountain Conservation area just outside of Picton, the City offers a one-of-a-kind, outdoor experience for people of all ages.

QuinteConservation.ca

Birdhouse City is located at: